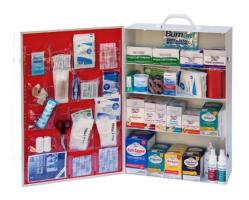

- ✓ First Aid Cabinets & Supplies
- ✓ ANSI Z308.1.2015 Compliance
- ✓ On-Site Re-stock Programs
- ✓ AED's

Safety Training in accordance with OSHA CFR 1910.151:

- Blood Borne Pathogens
- CPR Certification
- First Aid
- Respirator Fit Training

Compliance can ensure workplace safety in your facility.